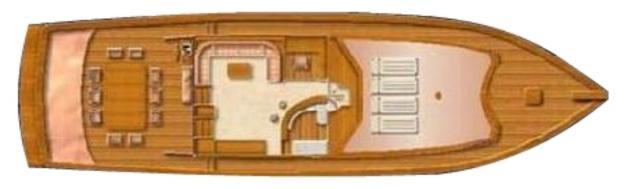

The interiors in elegant light and bright woods, make the boat modern and minimalist for a refined yet informal clientele. At aft there is a large relaxation area with cushions, while other comfortable sunbathing cushions are available at stern. For an unforgettable cruise, M/S Aegean Schatz also offers a wide range of water toys and entertainment for fun throughout the cruise along the Greek coast.