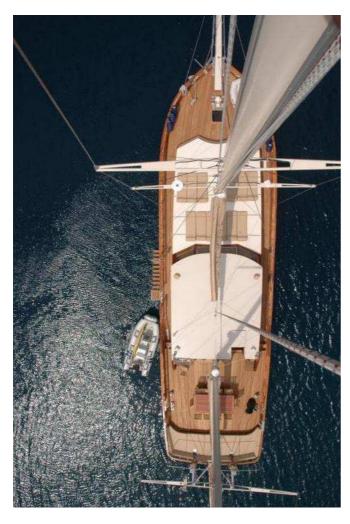

The interiors in elegant light and bright woods, make the boat modern and minimalist for a refined yet informal clientele. At aft there is a large relaxation area with cushions, while other comfortable sunbathing cushions are available at stern. For an unforgettable cruise, M/S Aegean Schatz also offers a wide range of water toys and entertainment for fun throughout the cruise along the Greek coast.