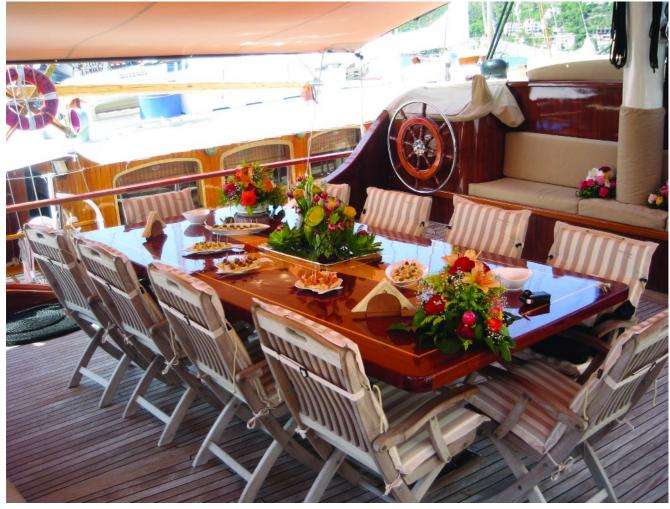

The interiors in elegant light and bright woods, make the boat modern and minimalist for a refined yet informal clientele. At aft there is a large relaxation area with cushions, while other comfortable sunbathing cushions are available at stern. For an unforgettable cruise, M/S Aegean Schatz also offers a wide range of water toys and entertainment for fun throughout the cruise along the Greek coast.

Aegean Schatz is the ideal M/S for those seeking luxury in absolute privacy and comfort. The Crew is always keen to the tidiness and cleaning on board.