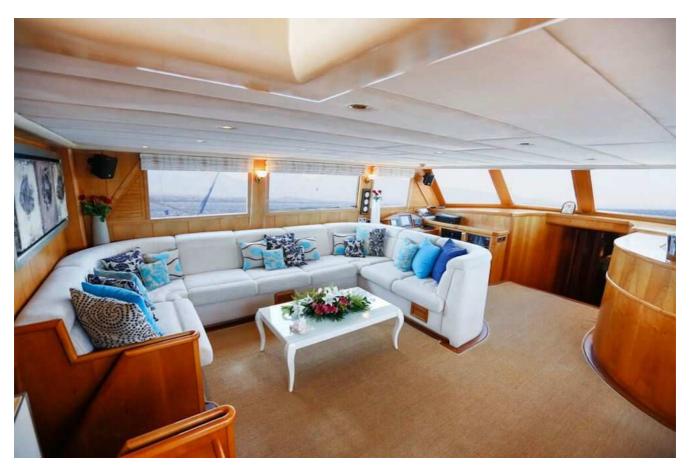

The interiors in elegant light and bright woods, make the boat modern and minimalist for a refined yet informal clientele. At aft there is a large relaxation area with cushions, while other comfortable sunbathing cushions are available at stern. For an unforgettable cruise, M/S Aegean Schatz also offers a wide range of water toys and entertainment for fun throughout the cruise along the Greek coast.