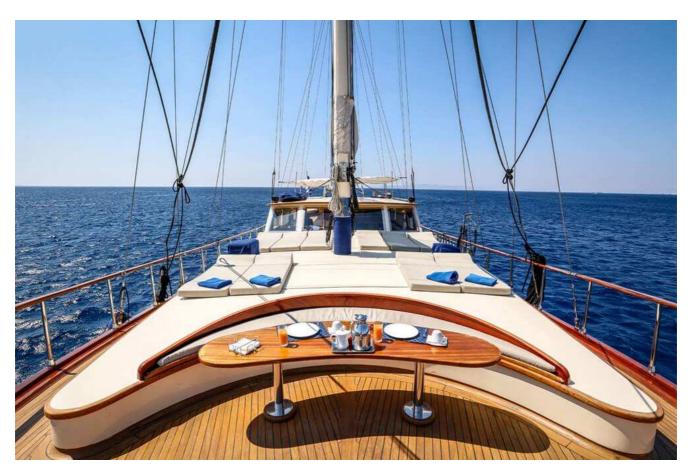

The interiors in elegant light and bright woods, make the boat modern and minimalist for a refined yet informal clientele. At aft there is a large relaxation area with cushions, while other comfortable sunbathing cushions are available at stern. For an unforgettable cruise, M/S Aegean Schatz also offers a wide range of water toys and entertainment for fun throughout the cruise along the Greek coast.