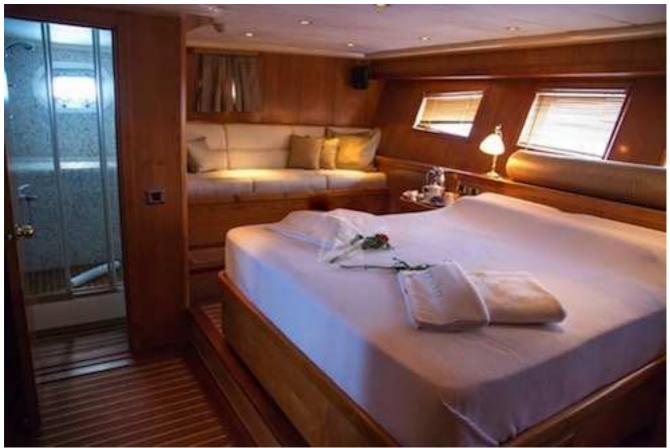

M/S Aegean Schatz can accommodate up to 10 guests in five large and elegant cabins, each with its own private bathroom. The five-member crew is a guarantee for a dream cruise along the Aegean, Ionian and Mediterranean Seas.

The interiors in elegant light and bright woods, make the boat modern and minimalist for a refined yet informal clientele. At aft there is a large relaxation area with cushions, while other comfortable sunbathing cushions are available at stern. For an unforgettable cruise, M/S Aegean Schatz also offers a wide range of water toys and entertainment for fun throughout the cruise along the Greek coast.