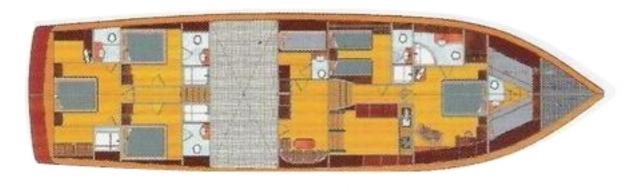

M/S Aegean Schatz can accommodate up to 10 guests in five large and elegant cabins, each with its own private bathroom. The five-member crew is a guarantee for a dream cruise along the Aegean, Ionian and Mediterranean Seas.

#### **DESCRIPTION**

| Built/refit      | 2006/2014/2022                                                                                                                                        | Equipment            | Navigation & safety         |
|------------------|-------------------------------------------------------------------------------------------------------------------------------------------------------|----------------------|-----------------------------|
| Length           | 30.00 mt                                                                                                                                              | Crew                 | 5 (Captain + 4 members)     |
| Beam             | 7.20 mt                                                                                                                                               | Air conditined       | In all spaces               |
| Draft            | 2.70 mt                                                                                                                                               | Guest cabins         | 5 (2 master, 2 dbl, 1 twin) |
| Engine           | 2 x 400 Hp Daewoo                                                                                                                                     | Guest bathroom       | 5 with shower cubicle       |
| Speed            | 12 knots; 14 knots (max)                                                                                                                              | Fuel capacity        | 4.000 1                     |
| Fuel consumption | 130 lt/h                                                                                                                                              | Fresh water capacity | 6.000 1                     |
| Entertainment    | Plasma TV, DVD/VCD/CD player in saloon, CD player in aft deck and each cabin, Satellite communication, Satellite TV, High speed internet              |                      |                             |
| Water sports     | Tender 4,25 mt with 50 HP outboard engine, snorkelling equipment, 2 paddle boards, 1 wakeboard, fishing bolentino equipment, floating mats and tubes. |                      |                             |