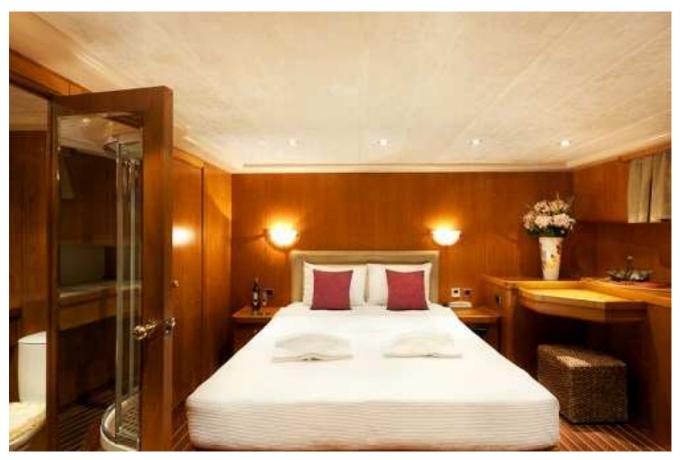

M/S Aegean Schatz can accommodate up to 10 guests in five large and elegant cabins, each with its own private bathroom. The five-member crew is a guarantee for a dream cruise along the Aegean, Ionian and Mediterranean Seas.

The interiors in elegant light and bright woods, make the boat modern and minimalist for a refined yet informal clientele. At aft there is a large relaxation area with cushions, while other comfortable sunbathing cushions are available at stern. For an unforgettable cruise, M/S Aegean Schatz also offers a wide range of water toys and entertainment for fun throughout the cruise along the Greek coast.