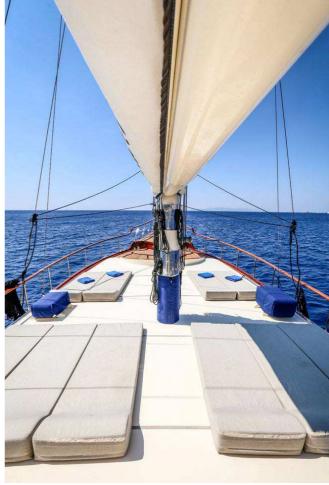

The interiors in elegant light and bright woods, make the boat modern and minimalist for a refined yet informal clientele. At aft there is a large relaxation area with cushions, while other comfortable sunbathing cushions are available at stern. For an unforgettable cruise, M/S Aegean Schatz also offers a wide range of water toys and entertainment for fun throughout the cruise along the Greek coast.